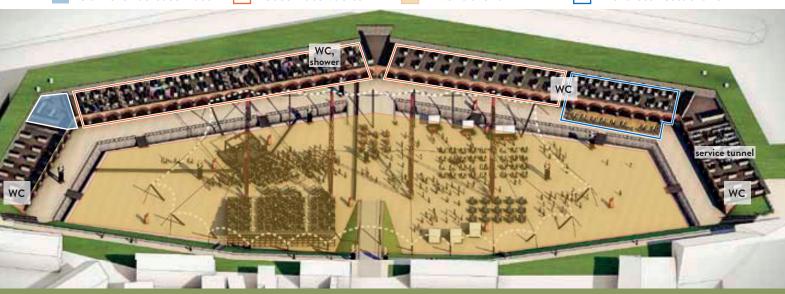

## **HAMINA BASTION EVENT ARENA**

Conference casemate

Casemate vaults

Event arena

Fortress restaurant

BASTION AREA: 17,000 m<sup>2</sup> ARENA (canopy and entire bastion yard): 9,700m<sup>2</sup> UNDER THE CANOPY: 5,500 m<sup>2</sup> CASEMATE VAULTS: 58 vaults provided with electricity, total area 2,200 m<sup>2</sup>.

## Space and technology

The Bastion event arena and the vaulted facilities can cater for many kinds of uses such as conferences, exhibitions, fairs, concerts, festivals and other events for audiences up to 7,000 persons. The heated vaults create a magnificent ambience for wintery events. In the summer, they offer pleasant coolness for hot days. The casemate vaults and fortress restaurant serve as impressive facilities for festivities and conferences.

• Space for up to 5,000 to 7,000 persons depending on the configuration of the structures.

• The terraced stands can accommodate as many as 2,200 spectators.

• The fortress restaurant has seating for approx. 190 persons and a summer terrace for 60.

• The banquet casemate has seating for approx. 40 to 50 persons.

• The conference casemate offers seating for 40 people.

• A separate transformer makes sure that there is enough electricity for all needs.