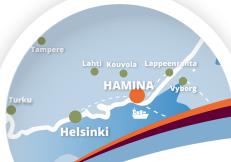

## Location

The Bastion is located in the centre of Hamina. Hamina is easy to reach.

- Helsinki is 90 minutes away along the E18 motorway.
- Vaalimaa, the border crossing point to Russia, can be reached in 30 minutes.
- Kouvola is less than an hour's drive away, and Lappeenranta can be reached in just over an hour.
- Parking is free of charge in Hamina, also in the vicinity of the Bastion.